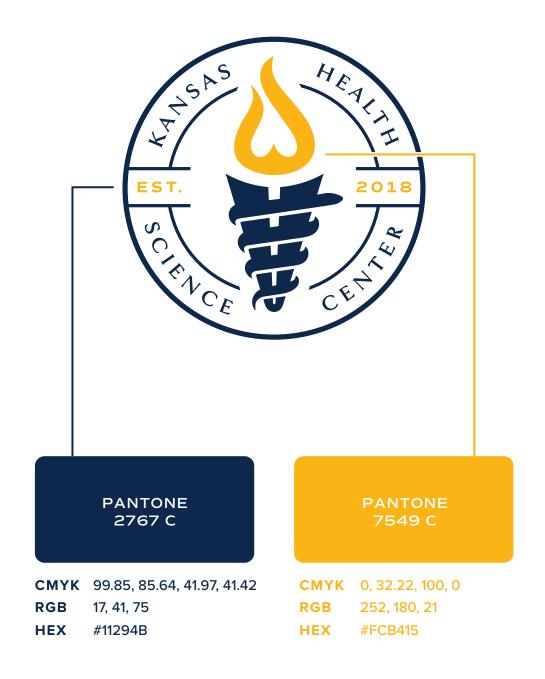

#### THE COLORS

These are the Pantones that are to be used for KHSC's branding. There are two primary Pantones.